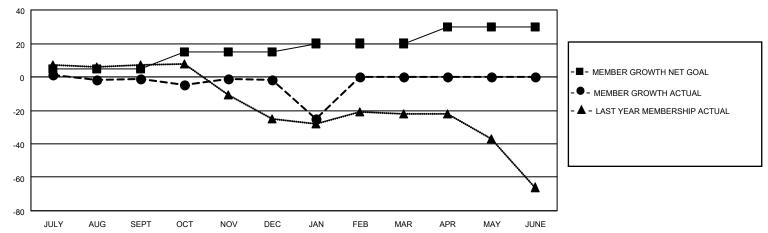

#### GOALS AND ACTUAL MEMBERS CUMULATIVE

| DROPPED CLUBS: 1 |    | 14 CLUBS OF 26 ADDED 1 OR | GENDER DISTRIBUTION                |              |  |
|------------------|----|---------------------------|------------------------------------|--------------|--|
|                  |    | MORE NEW MEMBERS          | MALE 301 (55.84%)                  |              |  |
|                  |    |                           | FEMALE                             | 238 (44.16%) |  |
| DROPPED MEMBERS  |    |                           | NON BINARY                         | 0 (0.00%)    |  |
|                  |    |                           | PREFER NOT TO ANSWER               | 0 (0.00%)    |  |
| DECEASED         | 8  |                           |                                    |              |  |
| CLUB CANCELLED   | 13 | CLICK HERE FOR CUMULATIVE | TOTAL FAMILY UNIT MEMBERS 121      |              |  |
| OTHER            | 39 | MEMBERSHIP DATA           |                                    |              |  |
| TOTAL            | 60 |                           | FAMILY MEMBERS PAYING HALF DUES 62 |              |  |
|                  |    |                           |                                    |              |  |